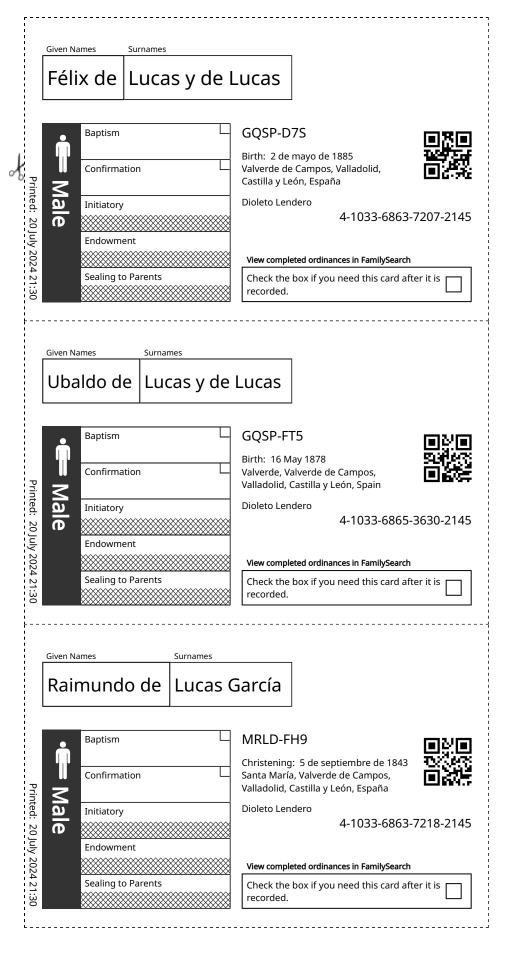

#### **Print**

- Print on white paper.
- Printer settings:
  - Portrait Layout
  - Actual Size

## **Prepare**

- · Cut cards on dotted line.
- · Verify card size:
  - ∘ 3% in. by 4% in.
  - 80 mm by 123 mm
- Be sure QR Code is on the card.

### **Perform**

- Please complete ordinances as soon as possible.
- Ordinances not completed by the Expiration Date shown in My Reservations in FamilySearch will be shared to others.
- For more information, see General Handbook section 28, "Temple Ordinances for the Deceased."